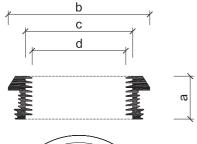

## Two-stage refurbishment seal

| Туре        | Dimensions [mm] |     |     |     |  |
|-------------|-----------------|-----|-----|-----|--|
|             | a               | b   | С   | d   |  |
| TWN SAN TES | 47              | 155 | 118 | 103 |  |