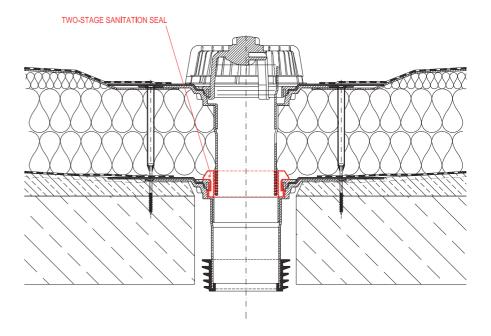

## **BASIC INFORMATION**

| purpose      | seal for connecting the second stage of the drain during reconstructions                                                                                                                                                                                                                                                                                                  |
|--------------|---------------------------------------------------------------------------------------------------------------------------------------------------------------------------------------------------------------------------------------------------------------------------------------------------------------------------------------------------------------------------|
| material     | EPDM                                                                                                                                                                                                                                                                                                                                                                      |
| colour       | black                                                                                                                                                                                                                                                                                                                                                                     |
| manufacturer | TOPWET s.r.o., náměstí Viléma Mrštíka 62, 664 81 Ostrovačice, Czech Republic                                                                                                                                                                                                                                                                                              |
| description  | The seal is used for watertight connection of the second stage drain when using roof TW, single-walled TWJ or remediation TW SAN outlets. This seal makes the joint watertight without reducing the inner diameter of the drain or the drainage capacity. Second level of the drain is always DN 100, regardless of the outlet diameter connected to the existing outlet. |