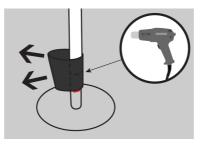

#### ASSEMBLY PROCESS

1. The place where the shrinkable tube extends by approx. 1/2 of its length over the edge of the fitting is marked.

2. The shrinkable tube is placed on the profile to be made (the bottom edge aligns with the line). Slow heating heats the tube and activates the adhesive on the inside.

3. When heated, the adhesive layer is activated from the inside and no holding is required. Slowly and gradually heat the shrinkable tube around with hot air.