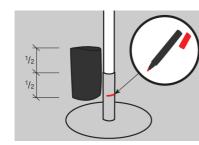

#### ASSEMBLY PROCESS

1. The place where the shrinkable tube extends by approx. 1/2 of its length over the edge of the fitting is marked.

2. The shrinkable tube is placed on the profile to be made (the bottom edge aligns with the line). Slow heating heats the tube and activates the adhesive on the inside.