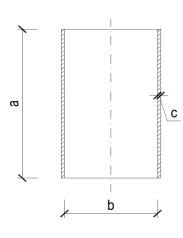

### **TECHNICAL PARAMETERS**

| Shrinkable tube       |                 |     |    |   |  |
|-----------------------|-----------------|-----|----|---|--|
| Turne                 | Dimensions [mm] |     |    |   |  |
| Туре                  | a               | b   | b* | с |  |
| TWH 22/6              | 100             | 22  | 6  | 2 |  |
| TWH 33/8              | 100             | 33  | 8  | 2 |  |
| TWH 55/16             | 100             | 55  | 16 | 2 |  |
| TWH 75/22             | 100             | 75  | 22 | 2 |  |
| TWH 95/25             | 100             | 95  | 25 | 2 |  |
| TWH 115/34            | 100             | 115 | 34 | 2 |  |
| TWH 140/42            | 100             | 140 | 42 | 2 |  |
| TWH 160/50            | 100             | 160 | 50 | 2 |  |
| TWH 180/58            | 100             | 180 | 58 | 2 |  |
| TWH 235/65            | 100             | 235 | 65 | 2 |  |
| TWH 265/75            | 100             | 265 | 75 | 2 |  |
| * after full recovery |                 |     |    |   |  |