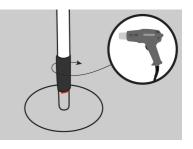

3. When heated, the adhesive layer is activated from the inside and no holding is required. Slowly and gradually heat the shrinkable tube around with hot air.